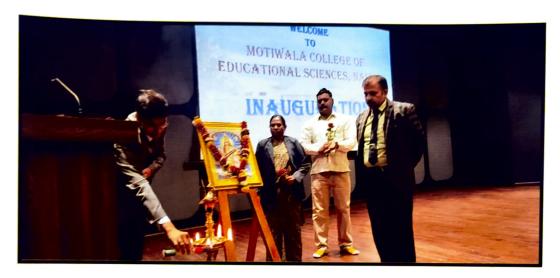

#### Inauguration of F.Y.B.Ed

This is to inform all the student teachers that the Inauguration of new batch of F.Y.B.Ed will be held on 05/01/2023. All the student teachers must be present during this period the time is 04:00 pm. All the students have to write the co-curricular reports on this part of Inauguration.

Co-curricular Head

Asst. Prof.M.H.GAIKWAD

M.E. W. J. G. G. F. EDUCATION OF ACTION AND COTE NO. S. E. COTE NO

PRINCIPAL

Motiwala College of Educationa!

Sciences, Nashik

Oleeel